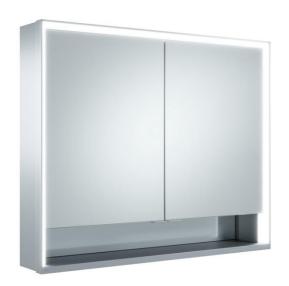

Brand: KEUCO, Germany

Name: ROYAL LUMOS Mirror Cabinet

Item Code: 14303 171301

Designer: Keuco

Color / Finish: Silver Anodized

Dimensions: Overall (LxWxH in cm)

90 x 16.6 x 73.5cm

· wall mounted

 adjustable light color from 2700 kelvin (warm white) to 6500 kelvin (daylight)

• 2 hinged double sided crystal mirrored doors

 Body: aluminum silver anodized
Body panels made from rear-lacquered white glass interior rear wall mirrored