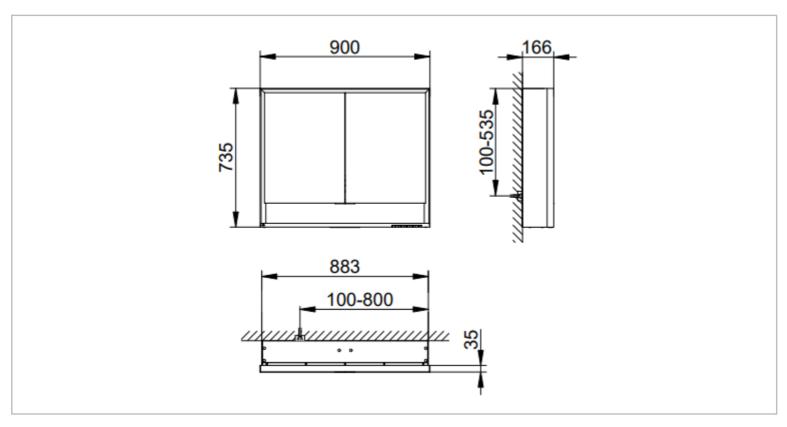

Brand: KEUCO, Germany

Name: ROYAL LUMOS Mirror Cabinet

Item Code: 14303 171301

Designer: Keuco

Color / Finish: Silver Anodized

Dimensions: Overall (LxWxH in cm)

90 x 16.6 x 73.5cm

· wall mounted